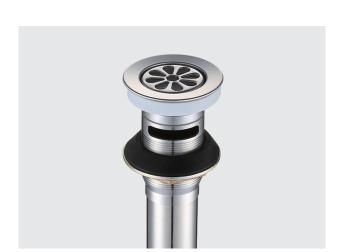

## **DESCRIPTION**

All S.S. Clicker Pop up (with S.S. Grid Insert)

## **FEATURE**

- · CSA Certified and Patented
- Easily CONVERT the look of the drain top to any style plunger or fixed position drain cap
- Easily Clean the trapped sediment out of the drain, allow quick access of cleaning tool from top