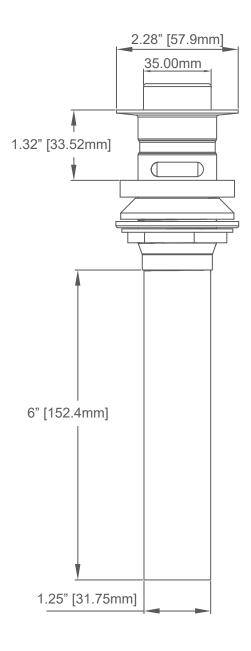

**SPECIFICATION** 

Management Systems

NO.352, Perng-Yi Road, Taiping, Taichung, Taiwan 411

T: 886-4-22708357 F: 886-4-22767307 E: macr on@macrongroup.com